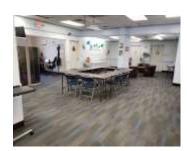

**Private Offices** 2 – 81 square feet **Conference Rooms** 1 available; shared

Lease Term Negotiable Date Available Now

Space available to rent which includes: 2 already furnished, private offices at 81 square feet each (\$650 per office) and 239 square foot conference room and 288 square foot training area available to be used by the tenant. Shared kitchen space with basic amenities and a refrigerator. Storage room available at an additional cost. Located on Peach Street, with access from State Street, in the Professional Building between West 14<sup>th</sup> and West 18<sup>th</sup>.

1611 Peach St / Professional Building

Office #1

Office #2

Conference Room

**Training Area** 

Contact Jill at (814)825-0788 ext. 101.