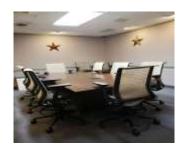

**Private Offices** 2 – 81 square feet **Conference Rooms** 1 available; shared

Lease Term Negotiable Date Available Now

Space available to rent which includes: 2 already furnished, private offices at 81 square feet each (\$650 per office) and 239 square foot conference room and 288 square foot training area available to be used by the tenant. Shared kitchen space with basic amenities and a refrigerator. Storage room available at an additional cost. Located on Peach Street, with access from State Street, in the Professional Building between West 14<sup>th</sup> and West 18<sup>th</sup>.

1611 Peach St / Professional Building

Office #1

Office #2

Conference Room

**Training Area** 

Contact Jill at (814)825-0788 ext. 101.