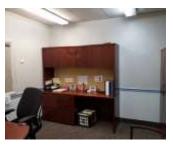

**Private Offices** 2 – 81 square feet **Conference Rooms** 1 available; shared

Lease Term Negotiable Date Available Now

Space available to rent which includes: 2 already furnished, private offices at 81 square feet each (\$650 per office) and 239 square foot conference room and 288 square foot training area available to be used by the tenant. Shared kitchen space with basic amenities and a refrigerator. Storage room available at an additional cost. Located on Peach Street, with access from State Street, in the Professional Building between West 14<sup>th</sup> and West 18<sup>th</sup>.

1611 Peach St / Professional Building

Office #1

Office #2

Conference Room

**Training Area** 

Contact Jill at (814)825-0788 ext. 101.