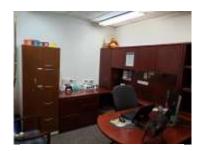

**Private Offices** 2 – 81 square feet **Conference Rooms** 1 available; shared

Lease Term Negotiable Date Available Now

Space available to rent which includes: 2 already furnished, private offices at 81 square feet each (\$650 per office) and 239 square foot conference room and 288 square foot training area available to be used by the tenant. Shared kitchen space with basic amenities and a refrigerator. Storage room available at an additional cost. Located on Peach Street, with access from State Street, in the Professional Building between West 14<sup>th</sup> and West 18<sup>th</sup>.

1611 Peach St / Professional Building

Office #1

Office #2

Conference Room

**Training Area** 

Contact Jill at (814)825-0788 ext. 101.